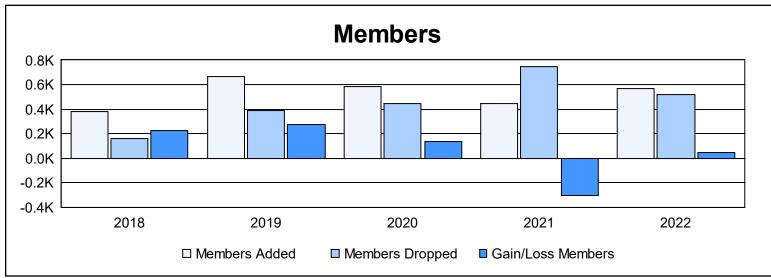

District 416 As of June 2022 Cumulative

| Year      | New<br>Clubs | Dropped<br>Clubs | Gain/<br>Loss<br>Clubs | New<br>Members | Charter<br>Members | Reinstate<br>Members | Transfer<br>Members | Total<br>Member<br>Added | Total<br>Members<br>Dropped | Gain/<br>Loss<br>Members |
|-----------|--------------|------------------|------------------------|----------------|--------------------|----------------------|---------------------|--------------------------|-----------------------------|--------------------------|
| 2017-2018 | 7            | 1                | 6                      | 160            | 224                | 0                    | 0                   | 384                      | 158                         | 226                      |
| 2018-2019 | 14           | 7                | 7                      | 214            | 435                | 11                   | 4                   | 664                      | 392                         | 272                      |
| 2019-2020 | 2            | 3                | -1                     | 406            | 138                | 34                   | 2                   | 580                      | 442                         | 138                      |
| 2020-2021 | 8            | 5                | 3                      | 245            | 191                | 3                    | 4                   | 443                      | 749                         | -306                     |
| 2021-2022 | 8            | 11               | -3                     | 353            | 185                | 30                   | 1                   | 569                      | 521                         | 48                       |
| Average   | 8            | 5                | 2                      | 276            | 235                | 16                   | 2                   | 528                      | 452                         | 76                       |