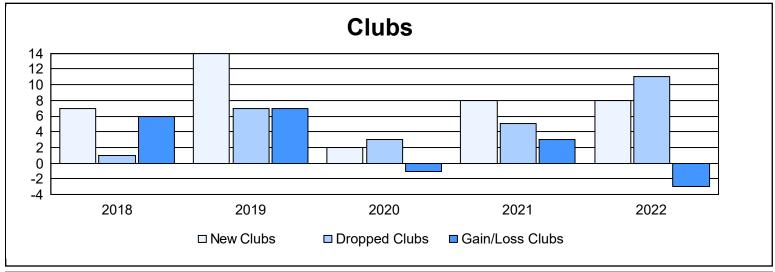

District 416 As of June 2022 Cumulative

| Year      | New<br>Clubs | Dropped<br>Clubs | Gain/<br>Loss<br>Clubs | New<br>Members | Charter<br>Members | Reinstate<br>Members | Transfer<br>Members | Total<br>Member<br>Added | Total<br>Members<br>Dropped | Gain/<br>Loss<br>Members |
|-----------|--------------|------------------|------------------------|----------------|--------------------|----------------------|---------------------|--------------------------|-----------------------------|--------------------------|
| 2017-2018 | 7            | 1                | 6                      | 160            | 224                | 0                    | 0                   | 384                      | 158                         | 226                      |
| 2018-2019 | 14           | 7                | 7                      | 214            | 435                | 11                   | 4                   | 664                      | 392                         | 272                      |
| 2019-2020 | 2            | 3                | -1                     | 406            | 138                | 34                   | 2                   | 580                      | 442                         | 138                      |
| 2020-2021 | 8            | 5                | 3                      | 245            | 191                | 3                    | 4                   | 443                      | 749                         | -306                     |
| 2021-2022 | 8            | 11               | -3                     | 353            | 185                | 30                   | 1                   | 569                      | 521                         | 48                       |
| Average   | 8            | 5                | 2                      | 276            | 235                | 16                   | 2                   | 528                      | 452                         | 76                       |